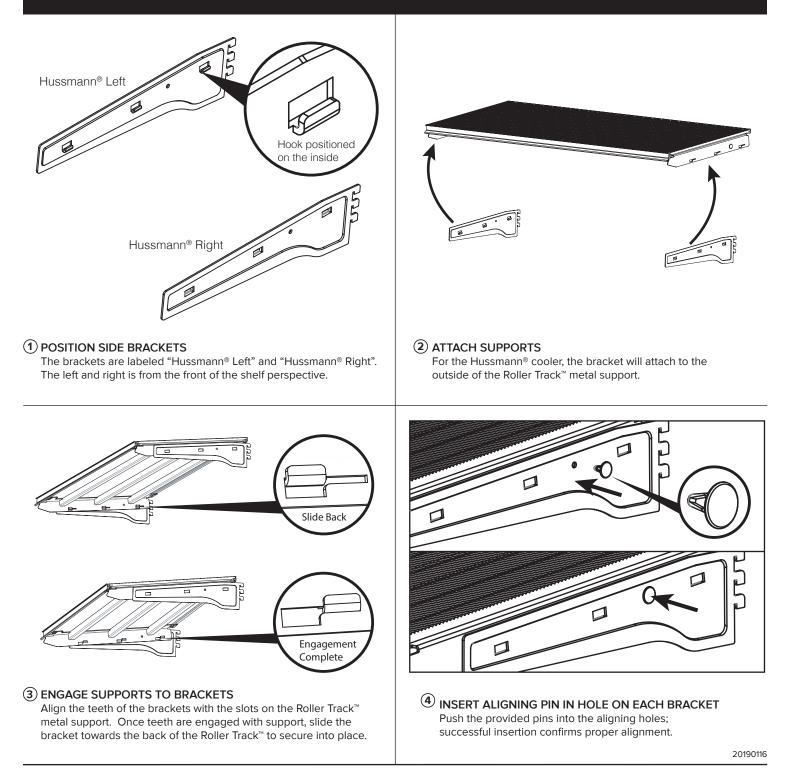

## Installation Instructions for Hussmann® Coolers

Note: Determine if the Roller Track<sup>™</sup> will be installed into a Hillphoenix<sup>®</sup> Cooler or a Hussmann<sup>®</sup> Cooler and proceed accordingly. There are two sets of brackets enclosed in the packaging that are specific to the cooler manufacturer. Choose the brackets that correspond to your cooler and proceed accordingly.