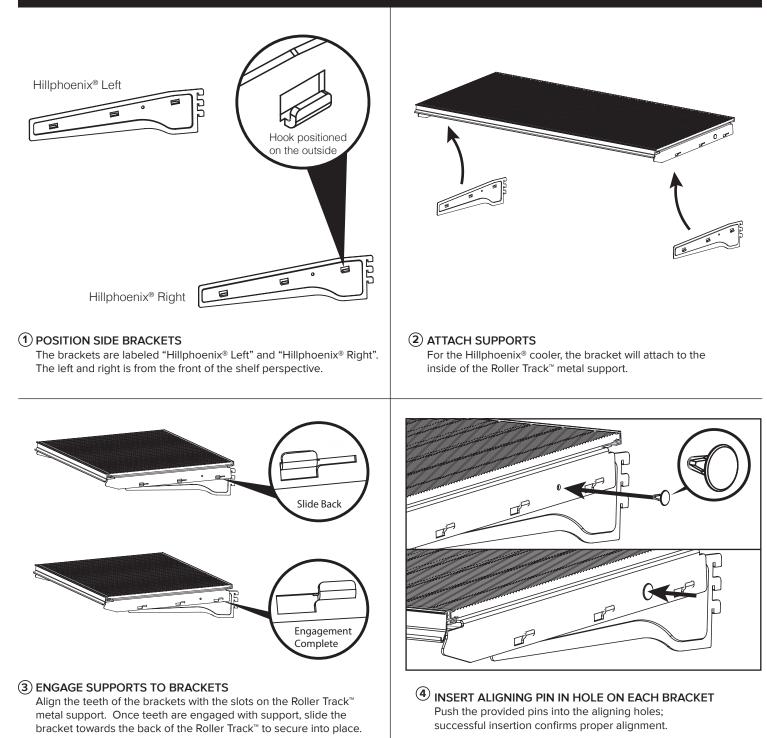

## Installation Instructions for Hillphoenix® Coolers

Note: Determine if the Roller Track<sup>™</sup> will be installed into a Hillphoenix<sup>®</sup> Cooler or a Hussmann<sup>®</sup> Cooler and proceed accordingly. There are two sets of brackets enclosed in the packaging that are specific to the cooler manufacturer. Choose the brackets that correspond to your cooler and proceed accordingly.